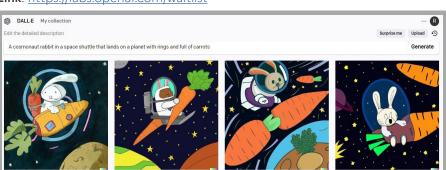

### DALL-E by OpenAi

An AI system capable of creating realistic images and realistic artworks from a textual description, while combining concepts, attributes and styles. Once you activate your account, you get 50 free credits for the first month and 15 credits each month.

Here is an example of a creation obtained with the following sentence: "A cartoon rabbit playing video games on a carrot-shaped arcade cabinet in a bar".

Link: https://labs.openai.com/waitlist

Sign up to receive our next newsletters in your in-box: <a href="https://sympa.ac-aix-marseille.fr/wws/subscribe/intelligence.artificielle">https://sympa.ac-aix-marseille.fr/wws/subscribe/intelligence.artificielle</a>
To exchange around AI, join a Tchap lounge: <a href="https://dgxy.link/tchap-ia">https://dgxy.link/tchap-ia</a>