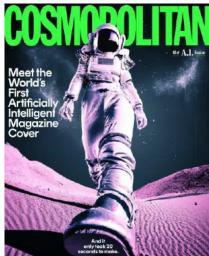

#### June 2022

An Al makes the cover of Cosmopolitan magazine: here, the request was made in DALL-E entering "wide-angle shot from below of a female astronaut with an athletic feminine body walking with swagger toward camera on Mars in an infinite universe, synthwave digital art".